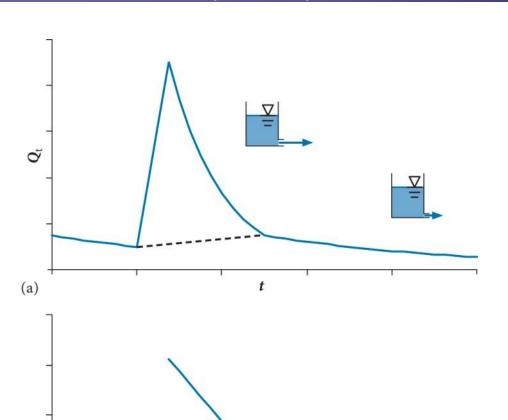

## Hydrograph recession analysis

https://www.youtube.com/user/MartinRHendriks/videos

Perennial stream

Quickflow reservoir

Baseflow reservoir

$$Q_{\rm t} = Q_0 e^{-\alpha t}$$

$$\ln Q_{\rm t} = -\alpha t + \ln Q_0$$