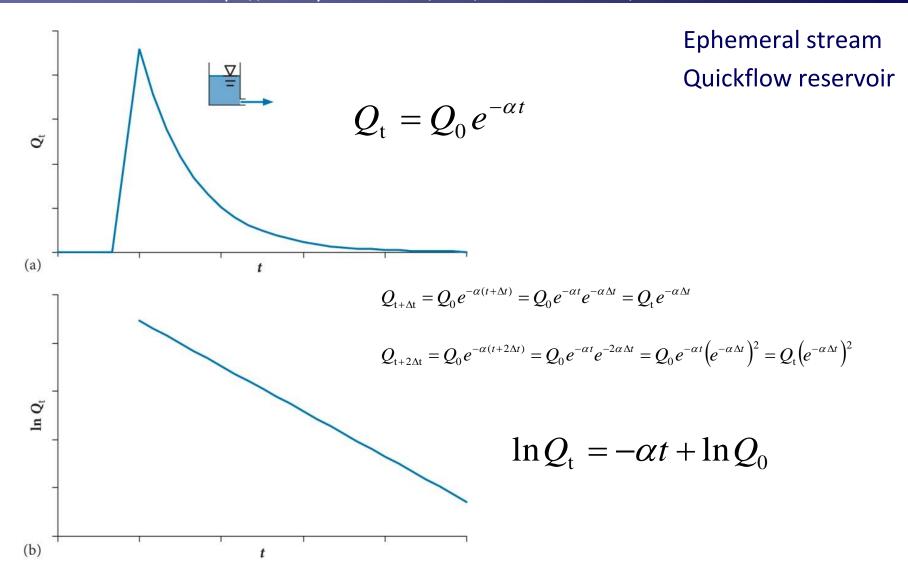

## Hydrograph recession analysis

https://www.youtube.com/user/MartinRHendriks/videos

(b)