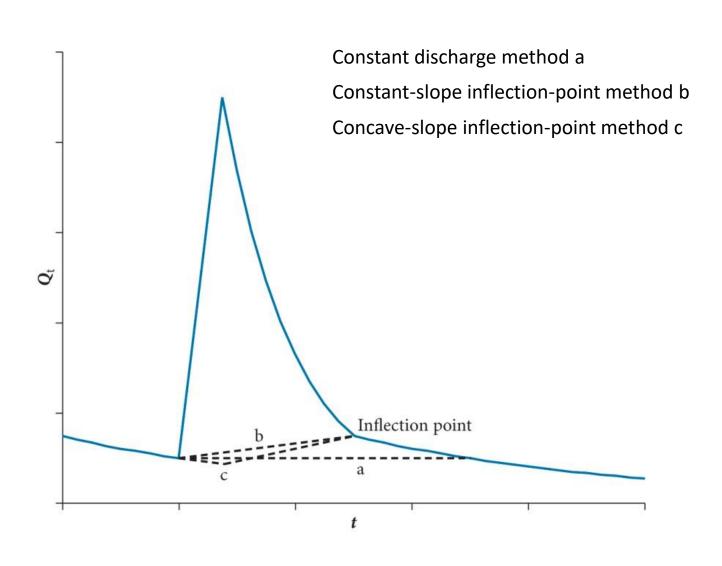

## Hydrograph analysis

https://www.youtube.com/user/MartinRHendriks/videos





## Hydrograph recession analysis

https://www.youtube.com/user/MartinRHendriks/videos





(b)

## Hydrograph recession analysis

https://www.youtube.com/user/MartinRHendriks/videos



Perennial stream

Quickflow reservoir

Baseflow reservoir

$$Q_{\rm t} = Q_0 e^{-\alpha t}$$

$$\ln Q_{\rm t} = -\alpha t + \ln Q_0$$



## Hydrograph separation

https://www.youtube.com/user/MartinRHendriks/videos



# ١N

#### **Textbook**



Paperback | 351 pages | Follow the book's didactic concept! https://www.youtube.com/user/MartinRHendriks/videos