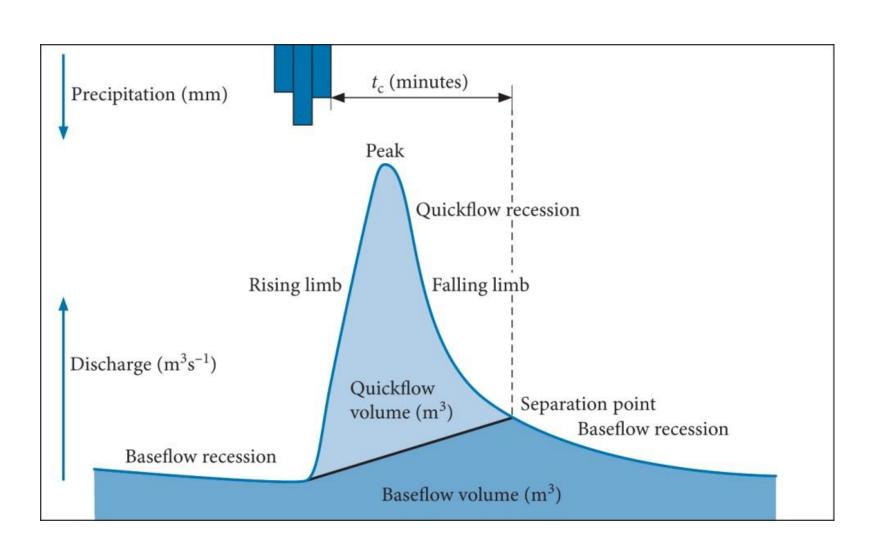

## Hydrograph analysis

https://www.youtube.com/user/MartinRHendriks/videos





## Hydrograph recession analysis

https://www.youtube.com/user/MartinRHendriks/videos





(b)

## Hydrograph recession analysis

https://www.youtube.com/user/MartinRHendriks/videos



Perennial stream

Quickflow reservoir

Baseflow reservoir

$$Q_{\rm t} = Q_0 e^{-\alpha t}$$

$$\ln Q_{\rm t} = -\alpha t + \ln Q_0$$



## Hydrograph separation

https://www.youtube.com/user/MartinRHendriks/videos



# ١N

#### **Textbook**



Paperback | 351 pages | Follow the book's didactic concept! https://www.youtube.com/user/MartinRHendriks/videos