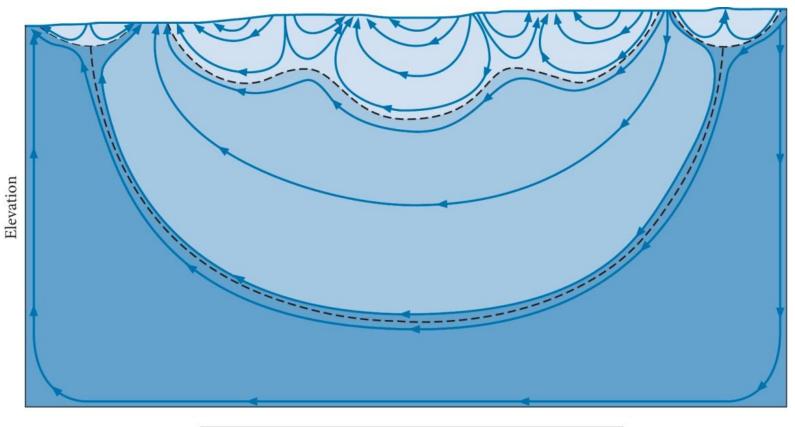

# Groundwater flow systems

https://www.youtube.com/user/MartinRHendriks/videos

After Tóth (1963)

Tóth, J. (1963). A theoretical analysis of groundwater flow in small drainage basins. Journal of Geophysical Research 68(16), 4795-4812.