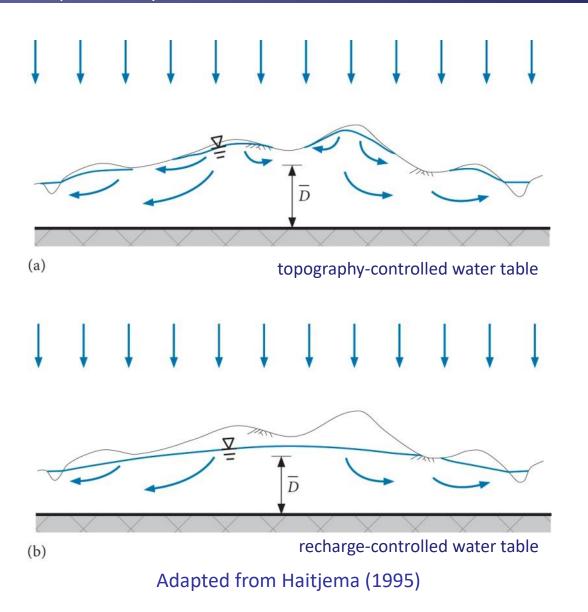

## Groundwater flow regimes

https://www.youtube.com/user/MartinRHendriks/videos